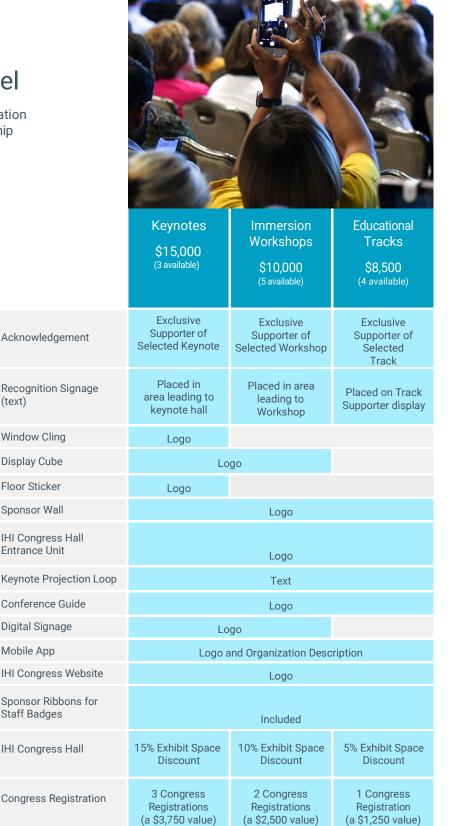

# Align with Congress Educational Programs

#### Select Your Prominence Level

The following sponsorship options offer your organization an opportunity to align with specific thought leadership topics relevant to your area of focus.

#### 3 Keynotes

The Patient Safety Congress includes three powerful keynote presentations, designed to inform, engage, and inspire. Topics and speakers will be announced shortly.

#### 5 Immersion Workshops

The Congress program begins with five full-day, in-depth workshops on topics relevant for patient safety practitioners at a variety of knowledge levels. Focus areas for these workshops are in development.

#### 4 Educational Tracks

Congress offers attendees multiple sessions in four core educational tracks:

- Culture, Leadership, and Governance
- Patient and Family Engagement
- Workforce Safety and Wellbeing
- Learning Systems